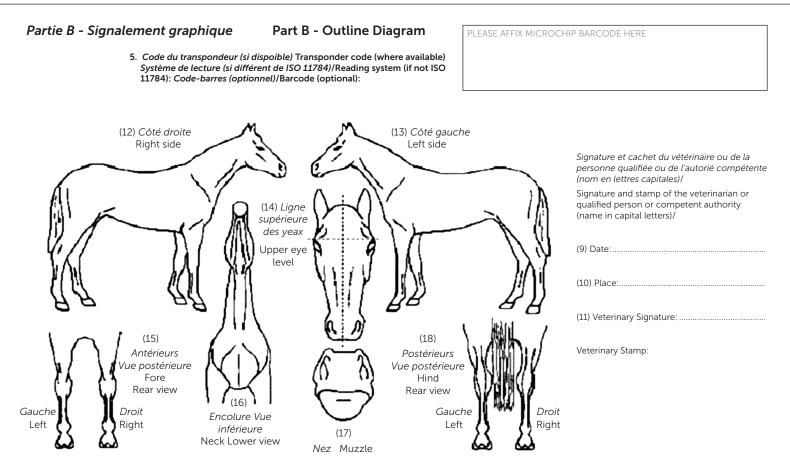

#### Important Guidelines for Completion of Application Form and Silhouette

Both the application form and the silhouette must be completed in BLOCK CAPITALS and in ink. Please mark on the diagram with (M) where the microchip is implanted in the equine. Veterinary Surgeon to sign and stamp the silhouette.

Please indicate the equine's white markings by lightly hatching the full extent of the marking in the appropriate place on the diagram in red ink. Please be as accurate as possible in showing the extent of the markings. It is not sufficient simply to indicate the top edge of a white marking. Please note, in words, details of the white markings (e.g. 'white to mid-cannon' or 'white to below knee') in the boxes provided. If the equine has no white markings, please write 'nil white' or 'no markings'. Flesh markings should be outlined and completely shaded. Take care not to obliterate whorls.

Spotted horses. Please describe the base colour and the colour(s) of the spots eg "brown with white spots".

The equine's whorls (changes in the direction of hair growth) should be marked on the diagram with 'X' where appropriate in black ink. If the equine has no other distinguishing marks, please note, in words, the position of the whorls, (e.g. 'whorl mid-crest' or 'whorl at point of stifle') in the boxes provided.

Please indicate on the diagram any acquired marks such as scars with 'V' where appropriate, and describe, in words, these marks in the boxes provided.